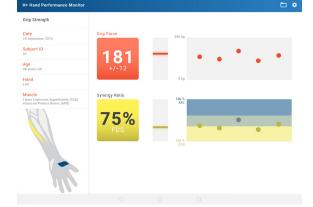

## Trigno Avanti<sup>®</sup> EMG Sensors and Hand Dynamometry Join Forces to Optimize Hand Performance & Recovery

Reliable measurement of muscle forces, muscle fatigue, grip stability, and grip strength.

## Combining muscle force and grip strength to monitor:

- **✓** Hand Stability
- **✓** Hand Strength
- Hand Fatigue