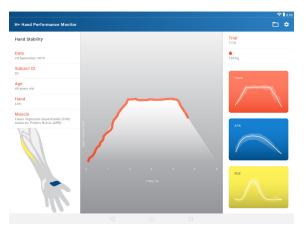

## Combining muscle force and grip strength to monitor:

- **✓** Hand Stability
- **✓** Hand Strength
- Hand Fatigue