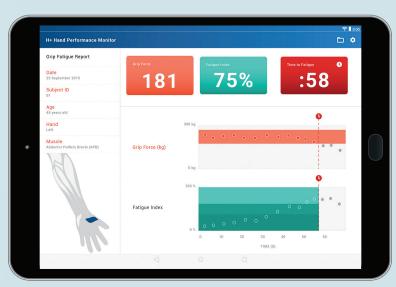

## Combining muscle force and grip strength to monitor:

- **✓** Hand Stability
- **✓** Hand Strength
- Hand Fatigue