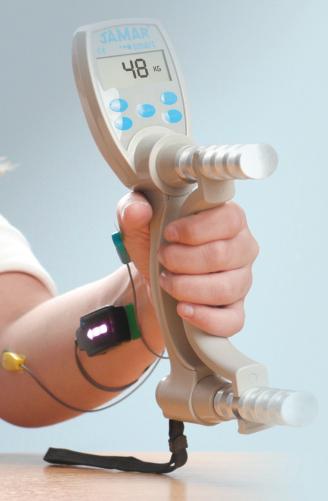

## WHAT'S IN THE PACKAGE

- 1x Trigno Duo Sensor (2-ch. EMG)
- 1x Samsung tablet
- 1x Dynamometer (JAMAR handheld or Activ5)
- 1x HPM app + Mobile EMG Suite apps
- 1x Trigno Avanti Charge Station (4-sensor)
- 2x Trigno Sensor Skin Interface (80/pk)
- 1x Trigno Power Adapter
- 1x EMGworks 4.x Pro License
- 1x User Guide